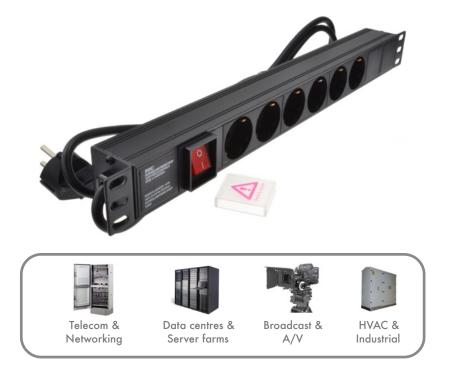

## Looking for highperformance power distribution using the industry standard Schuko(tm) fitment?

The newly developed LMS Data 16A heavy-duty horizontal, rack-mount PDU is ideal for high-loading device requirements including server, network and other industrial-type equipment functions such as broadcast and HVAC applications, plus ideal for EU/European AC power applications.

Combining a fully certified Schuko(tm) 16A plug input combined with a compatible heavy load power flex means you can be assured this LMS Data PDU can work without problems, 24/7.

Furthermore, incorporated onto the horizontal form-factor is standard Schuko(tm) sockets, 6 in total, allowing for safe and secure electrical power feeds to your high power appliances and devices.

Robust in design, with an integral neon illuminated rocker switch for assured functionality, the LMS Data PDU is designed to deliver maximum electrical power today and tomorrow.

## specifications:

Horizontal high-performance Power Distribution Unit

Industry standard Schuko(tm) power outlets (8 outlets)

Industry-standard Schuko(tm) male EU fitted plug

Robust, black aluminium design for industrial use

Neon on/off power switch for assured control and safety

1.8 metre (approx.) power cordage

Ideal for data, telecom, broadcast and HVAC applications

\* Image for representation only Subject to change

Copyright 2018 LMS Data
All trademarks acknowledged E&OE.
Details subject to change